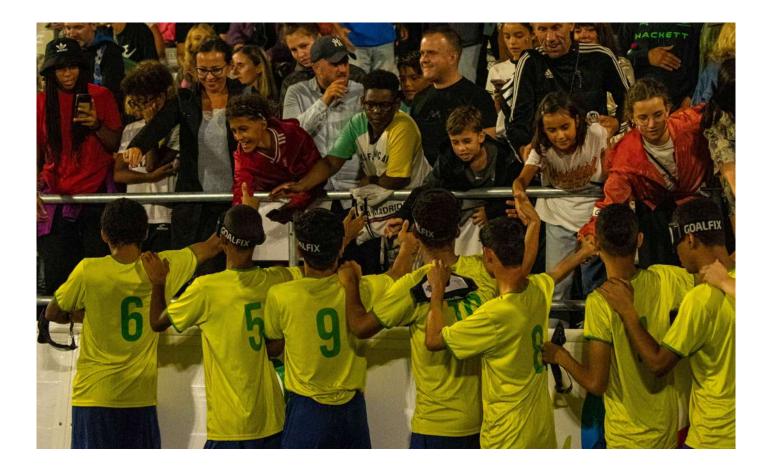

The **Blind Football Grand Prix France** is a **preparation tournament for the Paralympics Games.** Therefore it will be organized in 2023, 2024 in France.

The objective of this high level tournament is to allow countries around the world to acclimatize to the new host country of the Paralympics.

Autonomy and enhancement of the abilities of visually impaired people will be the key values of this event.

French Handisport Federation in collaboration with the Sporting Club Schlitigheim will organized the Blind Football Grand Prix France 2023.

This event will bring together 8 nations from all over the world (80 athletes and 48 staff) over 9 days to Schlitigheim, and the teams will compete to win the cup. This event will be organized by the Blind Football Commission of the FFH (Fédération Française de Handisport) via its local Sporting Club of Schlitigheim in partnership with the town of Schiltigheim.