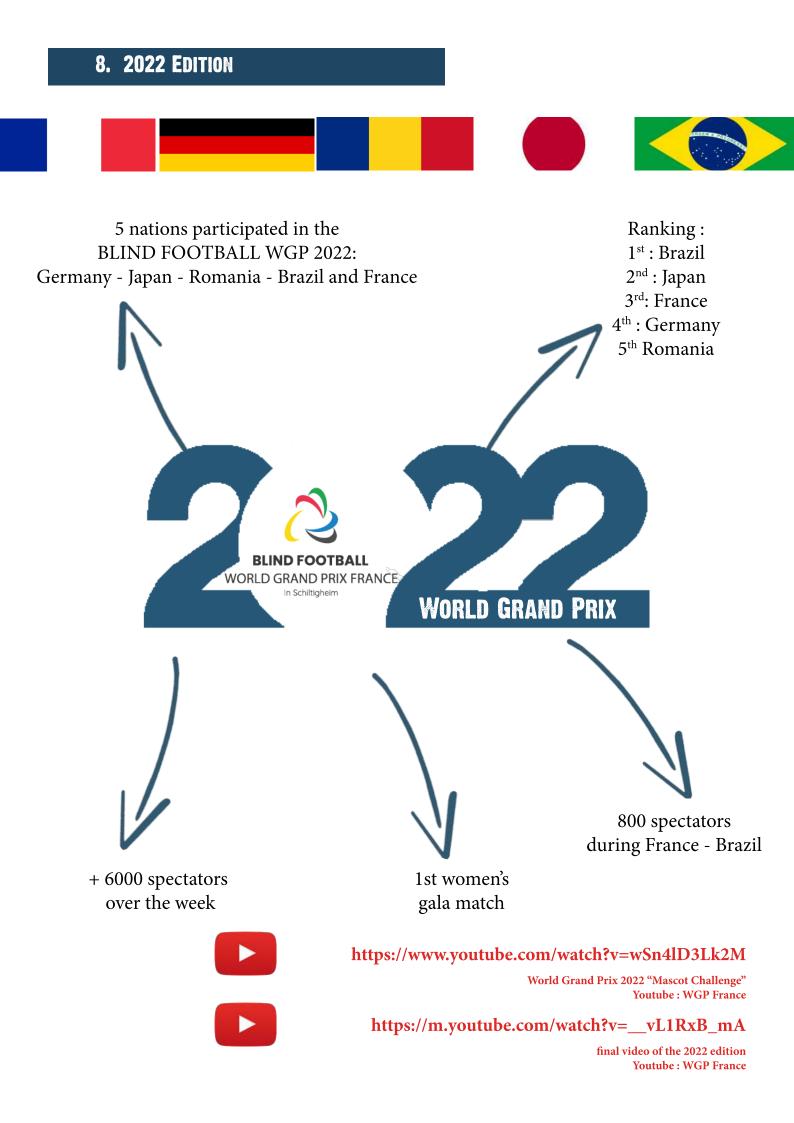

The **Blind Football Grand Prix France** is a **preparation tournament for the Paralympics Games.** Therefore it will be organized in 2023, 2024 in France.

The objective of this high level tournament is to allow countries around the world to acclimatize to the new host country of the Paralympics.

This event will bring together 8 nations from all over the world (80 athletes and 48 staff) over 9 days to Schlitigheim, and the teams will compete to win the cup. This event will be organized by the Blind Football Commission of the FFH (Fédération Française de Handisport) via its local Sporting Club of Schlitigheim in partnership with the town of Schiltigheim.