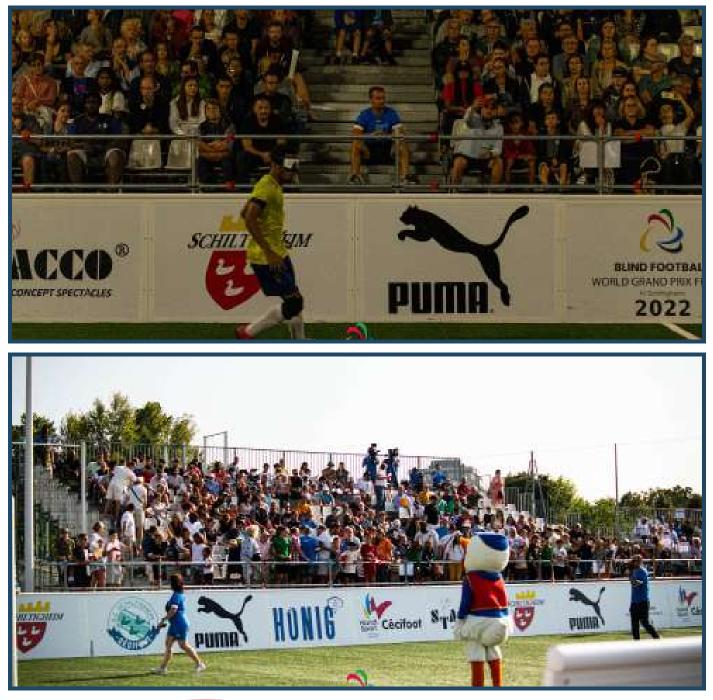

## 7. VENUE

Adress of sports venue is : stade de l'Aar au 3bis, avenue Pierre Mendes France 67300 SCHILTIGHEIM (Sporting Club de Schiltigheim).

Official pitch, training/warm up pitch and changing room are at the same place.

#### https://www.youtube.com/watch?v=syNDzNf8ZUo&t=97s

Summary: first day of the World Grand Prix France 2022 Youtube : WGP France

https://www.youtube.com/watch?v=\_\_vL1RxB\_mA&t=25s

WGP Final Youtube : WGP France