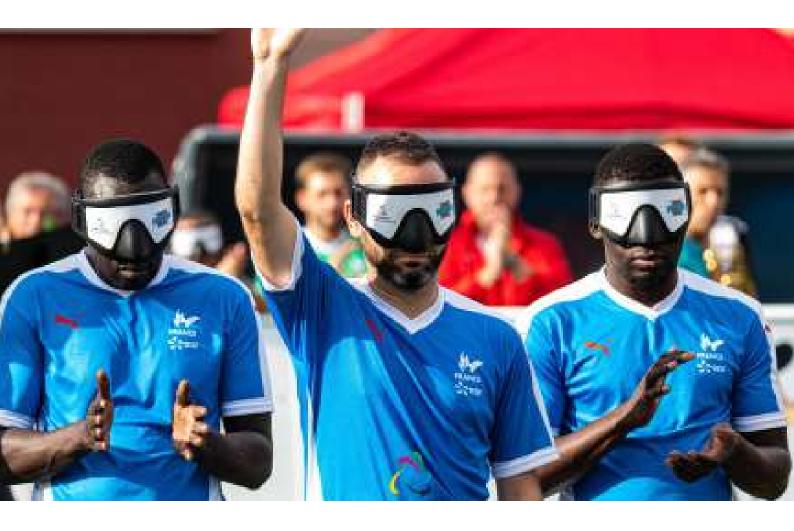

The **Blind Football Grand Prix France** is a **preparation tournament for the Paralympics Games.** Therefore it will be organized in 2023, 2024 in France.

The objective of this high level tournament is to allow countries around the world to acclimatize to the new host country of the Paralympics.

Autonomy and enhancement of the abilities of visually impaired people will be the key values of this event.

French Handisport Federation in collaboration with the Sporting Club Schlitigheim will organized the Blind Football Grand Prix France 2023.